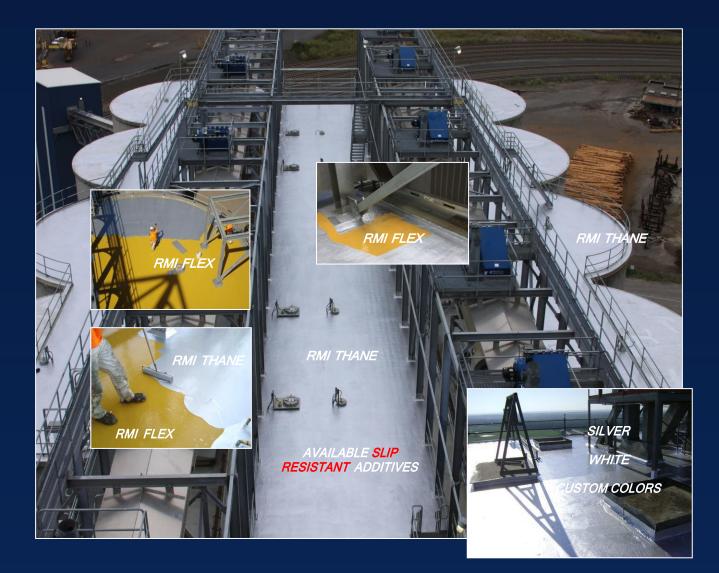

## FLUID APPLIED CONCRETE ROOF RENOVATION

A FULL APPLICATION OF RMI-FLEX & THANE WAS APPLIED TO ALL ROOF SURFACES AND FLASHINGS AT A COMMERCIAL GRAIN SILO. TO DATE THERE ARE NO REPORTED LEAKS IN THE RMI ROOF SYSTEM. THE COMPLETED SYSTEM HAD MINIMAL IMPACT UPON ROOF LOAD OR OCCUPANCY DURING INSTALLATION. THANE'S REFLECTIVE SURFACE REDUCED INTERIOR TEMPERATURES WITHOUT SACRIFICING WEAR SURFACE PROTECTION.