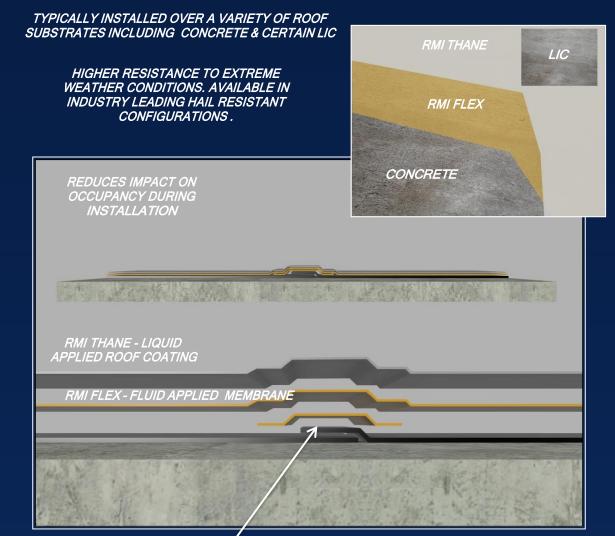

RMI THANE - HIGH PERFORMANCE LIQUID APPLIED WEAR SURFACE ROOF COATING IS ON TOP WHERE IT BELONGS

--32F - + 100 F REAL WORLD INSTALLATION TEMPS. COMPARE THAT TO OTHER SYSTEMS

> RMI FLEX DOES NOT REQUIRE FABRIC REINFORCEMENTS UNLIKE TYPICAL LIQUID APPLIED ROOF COATING SYSTEMS

SAME DAY BASE AND SURFACE COAT PPLICATIONS. COMPARE IAT TO OTHER SYSTEMS

FLEX FLUID APPLIED BASE MEMBRANE . NO

LIMITATION ON SINGLE

PASS MIL THICKNESS.

TYPICAL 5-25 MINUTE SET

UP. COMPARE THAT TO

OTHER SYSTEMS

RMI FLEX - 100% SOLIDS FLUID APPLIED MEMBRANE

FINISHED APPLIED SYSTEM THICKNESS EQUALS TESTED PERFORMANCE RATES TO ACHIEVE < 1 PERM (PERMEANCE). ASK ANOTHER SYSTEM MFG. TO PUT THAT IN WRITING CONCRETE & CERTAIN LIC DECKS

*100% SOLIDS - FLUID APPLIED BASE MEMBRANE . NO SHRINKAGE - 850+% ELONGATION @ -32F. COMPARE TO OTHER SYSTEMS* 

FINALLY (WELL FOR AT LEAST THE LAST 35 YEARS) A FLUID APPLIED ROOF SYSTEM WITH COMMENSURATE PERFORMANCE AS ROLL ROOF SYSTEMS. NO LANDFILLS, ENERGY EFFICIENT AND ONE OF THE MOST HAIL RESISTANT ROOF SYSTEMS. PERIOD!