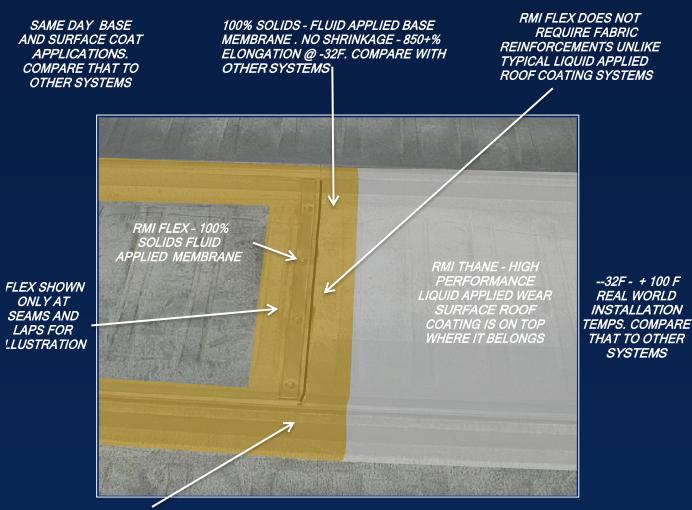

FLEX FLUID APPLIED BASE MEMBRANE . NO LIMITATION ON SINGLE PASS MIL THICKNESS. TYPICAL 5-25 MINUTE SET UP. COMPARE THAT TO OTHER SYSTEMS

FINISHED APPLIED SYSTEM THICKNESS EQUALS TESTED PERFORMANCE RATES TO ACHIEVE < 1 PERM (PERMEANCE) . ASK ANOTHER SYSTEM MFG. TO PUT THAT IN WRITING

PERMEANCE = Water trying to enter a roof from the top surface down

RMI THANE - HIGH PERFORMANCE LIQUID APPLIED WEAR SURFACE ROOF COATING

RMI FLEX - 100% SOLIDS FLUID APPLIED MEMBRANE

PERMEABILITY = Transfer of water vapor from a liquid applied roof coating outward.