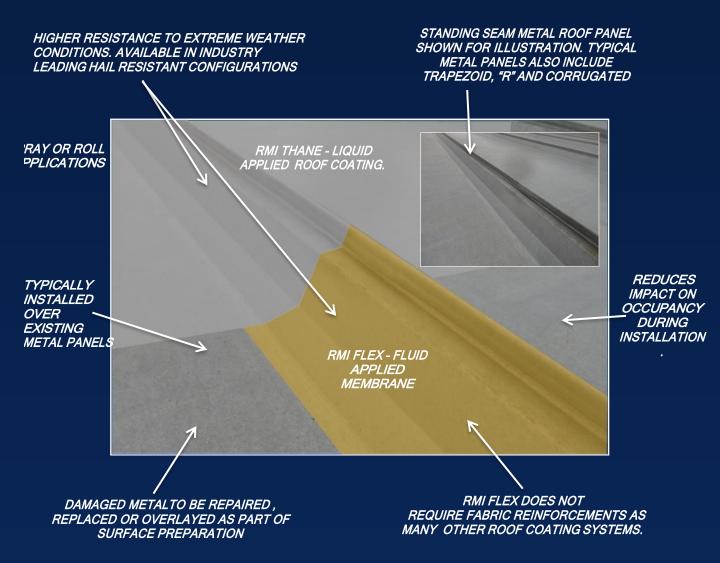

FLEX FLUID APPLIED BASE MEMBRANE . NO LIMITATION ON SINGLE PASS MIL THICKNESS. TYPICAL 5-25 MINUTE SET UP. COMPARE THAT TO OTHER SYSTEMS

FINISHED APPLIED SYSTEM THICKNESS EQUALS TESTED PERFORMANCE RATES TO ACHIEVE < 1 PERM (PERMEANCE) . ASK ANOTHER SYSTEM MFG. TO PUT THAT IN WRITING

PERMEANCE = Water trying to enter a roof from the top surface down

RMI THANE - HIGH PERFORMANCE LIQUID APPLIED WEAR SURFACE ROOF COATING

RMI FLEX - 100% SOLIDS FLUID APPLIED MEMBRANE

PERMEABILITY = Transfer of water vapor from a liquid applied roof coating outward.