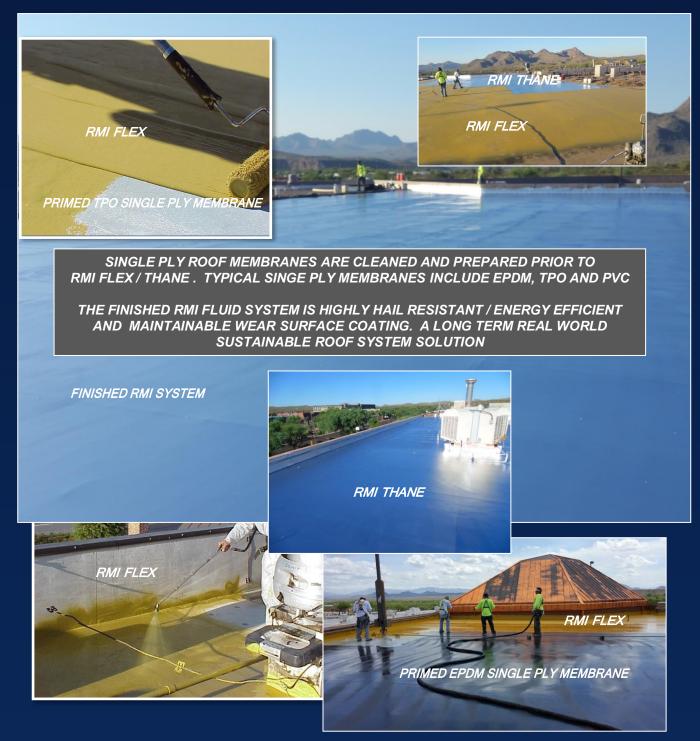

*RMI FLEX DOES NOT REQUIRE FABRIC REINFORCEMENTS AS MANY OTHER ROOF COATING SYSTEMS.* 

RMI THANE - LIQUID APPLIED ROOF COATING.

MI FLEX - FLUID APPLIED

HIGHLY HAIL RESISTANT / ENERGY EFFICIENT AND MAINTAINABLE. A LONG TERM REAL WORLD SUSTAINABLE ROOF SYSTEM SOLUTION

RMI THANE - HIGH PERFORMANCE LIQUID APPLIED WEAR SURFACE ROOF COATING IS ON TOP WHERE IT BELONGS

--32F - + 100 F REAL WORLD INSTALLATION TEMPS. COMPARE THAT TO OTHER SYSTEMS 100% SOLIDS - FLUID APPLIED BASE MEMBRANE . NO SHRINKAGE - 850+% ELONGATION @ -32F. COMPARE TO OTHER SYSTEMS

FLEX FLUID APPLIED BASE MEMBRANE . NO LIMITATION ON SINGLE PASS MIL THICKNESS. YPICAL 5-25 MINUTE SET UP. COMPARE THAT TO OTHER SYSTEMS RMI FLEX DOES NOT REQUIRE FABRIC REINFORCEMENTS UNLIKE TYPICAL LIQUID APPLIED ROOF COATING SYSTEMS